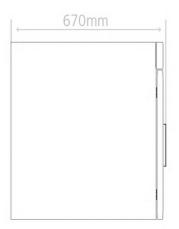

# **DRYING OVEN DO 120 - Touch Screen Display**



#### **Important Features**

- Air forced convection
- Initiative Touch screen display with user-friendly software
- Programmable PID microprocessor control system.
- Programmable temperature and timer function
- Ambient temperature +20 °C to 300 °C
- Temperature homogeneity and stability accordance to DIN 12880.
- automatic thermostatic protection
- automatic adjustable ventilation
- 2 chrome-plated racks
- functional stainless steel AISI 304 interior chamber
- 2 years guarantee worldwide

### **Dimensions**





## **Technical Specifications**

| Temperature                                               |                                              |
|-----------------------------------------------------------|----------------------------------------------|
| Working temperature range min. +20°C ambient up to +300°C |                                              |
| Temperature fluctuation                                   | 0.1°C                                        |
| Temperature accuracy                                      | ± 0.3 % (Over full scale)                    |
| Temperature unit                                          | easy to choose Celsius or Fahrenheit         |
| Temperature sensor                                        | 1 Pt100 sensor DIN class A in 2-wire-circuit |

#