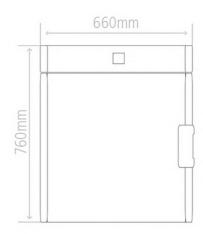

# **DRYING OVEN DO 120 - Touch Screen Display**



#### **Important Features**

- Air forced convection
- Initiative Touch screen display with user-friendly software
- Programmable PID microprocessor control system.
- Programmable temperature and timer function
- Ambient temperature +20 °C to 300 °C
- Temperature homogeneity and stability accordance to DIN 12880.
- automatic thermostatic protection
- automatic adjustable ventilation
- 2 chrome-plated racks
- functional stainless steel AISI 304 interior chamber
- 2 years guarantee worldwide

### **Dimensions**





## **Technical Specifications**

| Temperature                                               |                                              |
|-----------------------------------------------------------|----------------------------------------------|
| Working temperature range min. +20°C ambient up to +300°C |                                              |
| Temperature fluctuation                                   | 0.1°C                                        |
| Temperature accuracy                                      | ± 0.3 % (Over full scale)                    |
| Temperature unit                                          | easy to choose Celsius or Fahrenheit         |
| Temperature sensor                                        | 1 Pt100 sensor DIN class A in 2-wire-circuit |